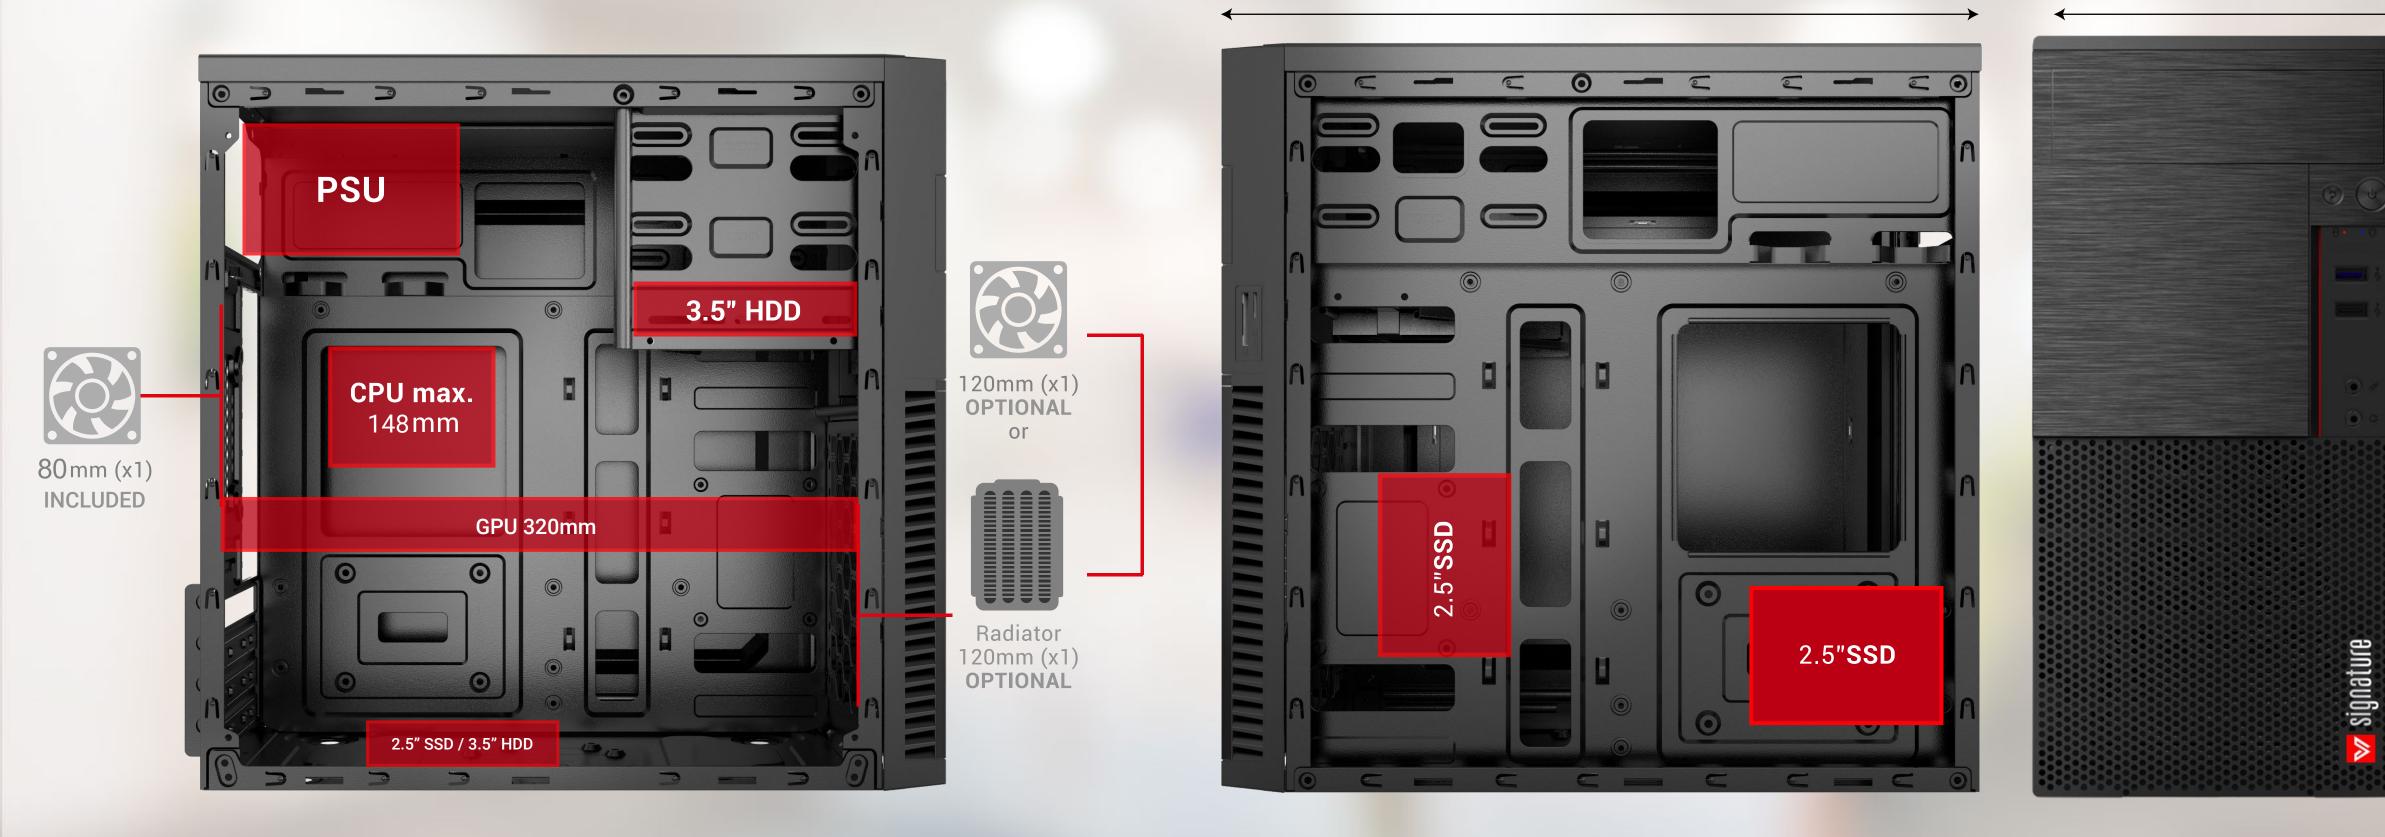

#### SPECIFICATION

| Туре            | Mini Tower                            |
|-----------------|---------------------------------------|
| Material        | SPCC 0.4mm                            |
| PSU             | ATX, Included                         |
| Motherboard     | ITX/Micro ATX                         |
| Fan Positions   | Front: 120mm x1; Rear: 80mm x1        |
| Liquid Cooling  | 1x 120mm front                        |
| Drive Bays      | HDD x2 + SSD x2 or HDD x1 + SSD x3    |
| Expansion Slots | 4                                     |
| GPU Length      | Upto 320mm                            |
| CPU Height      | 148mm                                 |
| I/O Ports       | USB3.0 x1 / USB2.0 x1/ HD Audio + Mic |
| Dimensions      | 355 x 190 x 361mm                     |