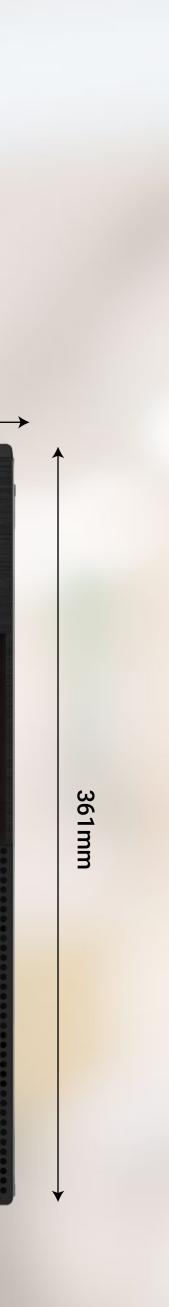

#### SPECIFICATION

| Туре            | Mini Tower                            |
|-----------------|---------------------------------------|
| Material        | SPCC 0.4mm                            |
| PSU             | ATX, Included                         |
| Motherboard     | ITX/Micro ATX                         |
| Fan Positions   | Front: 120mm x1; Rear: 80mm x1        |
| Liquid Cooling  | 1x 120mm front                        |
| Drive Bays      | HDD x2 + SSD x2 or HDD x1 + SSD x3    |
| Expansion Slots | 4                                     |
| GPU Length      | Upto 320mm                            |
| CPU Height      | 148mm                                 |
| I/O Ports       | USB3.0 x1 / USB2.0 x1/ HD Audio + Mic |
| Dimensions      | 355 x 190 x 361mm                     |

VT-S200A Plus PSU included

190mm

355mm

www.valuetop.net