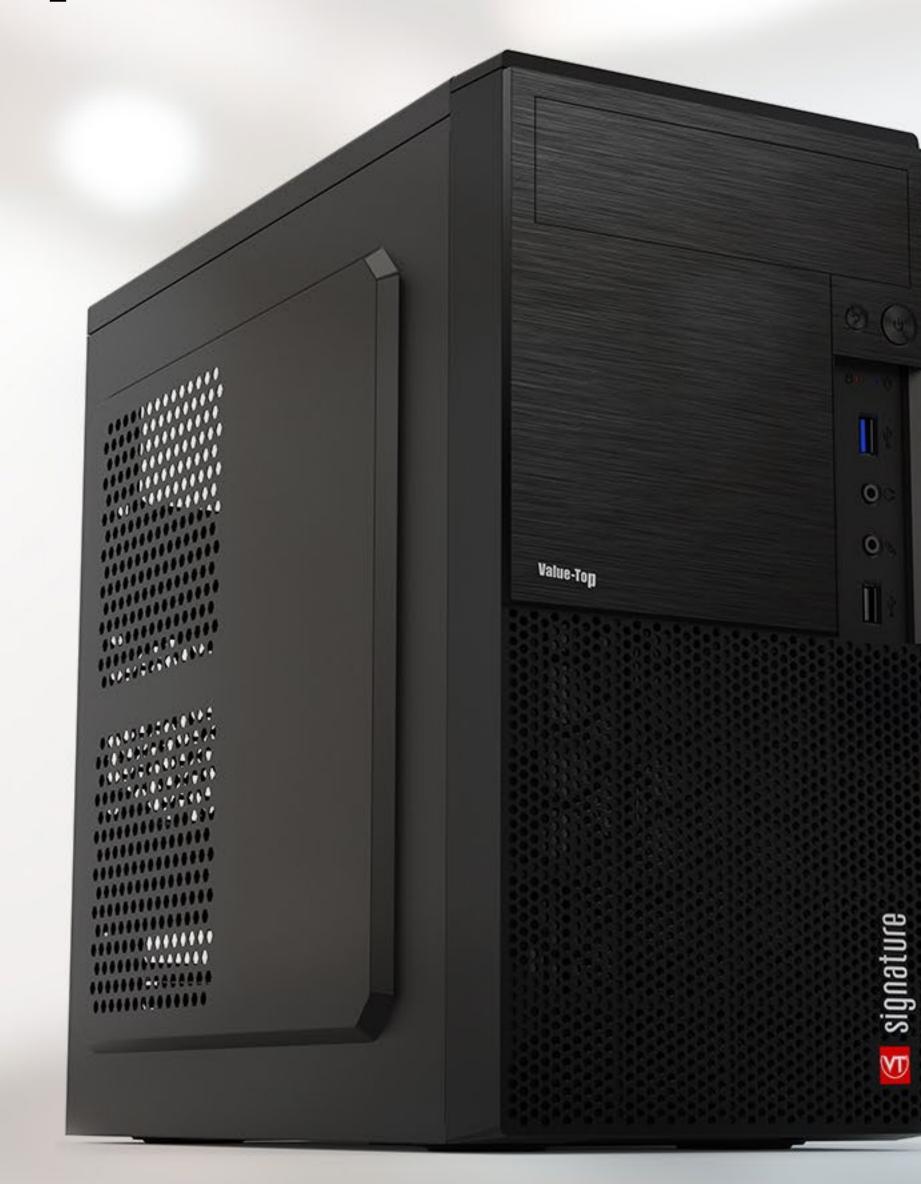

## **Value-Top**

# **VT-R860R**

### FEATURES

REAL 200W POWER SUPPLY UNIT INSTALLED EXQUISITE BRUSHED FRONT PANEL FRONT MOUNTED FUNCTIONAL AREA OUTSTANDING HEAT DISSIPATION PERFORMANCE REASONABLE SPACE FOR HARDWARE INSTALLATION EFFICIENT CABLE MANAGEMENT SPACE

#### SPECIFICATION

| Туре            | Mini Tower                            |
|-----------------|---------------------------------------|
| Material        | SPCC 0.4mm                            |
| PSU             | ATX, Included                         |
| Motherboard     | ITX/Micro ATX                         |
| Fan Positions   | Front: 120mm x1; Rear: 80mm x1        |
| Liquid Cooling  | 1x 120mm front                        |
| Drive Bays      | HDD x2 + SSD x2 or HDD x1 + SSD x3    |
| Expansion Slots | 4                                     |
| GPU Length      | Upto 320mm                            |
| CPU Height      | 148mm                                 |
| I/O Ports       | USB3.0 x1 / USB2.0 x1/ HD Audio + Mic |
| Dimensions      | 355 x 190 x 361mm                     |