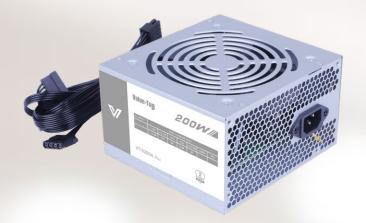

# SPECIFICATION

| Туре            | Mini Tower                            |
|-----------------|---------------------------------------|
| Material        | SPCC 0.4mm                            |
| PSU             | ATX, Included                         |
| Motherboard     | ITX/Micro ATX                         |
| Fan Positions   | Front: 120mm x1; Rear: 80mm x1        |
| Liquid Cooling  | 1x 120mm front                        |
| Drive Bays      | HDD x2 + SSD x2 or HDD x1 + SSD x3    |
| Expansion Slots | 4                                     |
| GPU Length      | Upto 320mm                            |
| CPU Height      | 148mm                                 |
| I/O Ports       | USB3.0 x1 / USB2.0 x1/ HD Audio + Mic |
| Dimensions      | 355 x 190 x 361mm                     |





VT-S200A Plus PSU included







190mm

355mm

www.valuetop.net